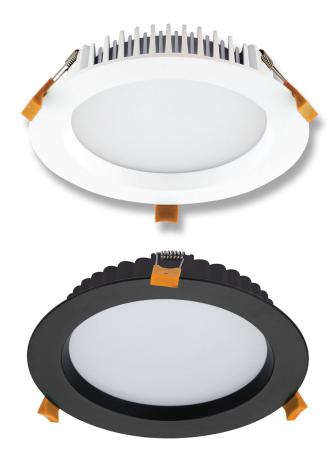

## Description

The DECO-20 and Deco-28 range of commercial LED downlights have been designed with a deep-set frame to reduce glare from the light source. Featuring a wide light distribution, and with an ultra slim housing, allows for this downlight to be suitable for installations where ceiling space is minimal. Complete with a dimmable LED driver and flex and plug. Fully dimmable with Domus dimmer series.

Cutout (p): Ø160-170mm

\* 1P44 rating is from the underside of the down light once installed into the ceiling.