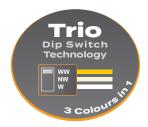

Now with TRIO, the added option of changing the colour temperature output of the downlight with a dip switch at the back of the fitting.

Input Voltage: 240V AC
Power (W): 20W
IP rating (IP): 44\*

 $Lumens \ (lm): \\ Warm \ White \ 3000 K-1700 lm$ 

## Diagrams / Additional

Cutout: Ø160 - Ø170mm

| Variant |                    | CCT                            |
|---------|--------------------|--------------------------------|
| Wht     | Blk                | CCI                            |
| 20432   | 20433              |                                |
| DALI    | TRIO               |                                |
| 21594   | 21595              |                                |
|         | Wht<br>20432<br>DA | Wht Blk<br>20432 20433<br>DALI |