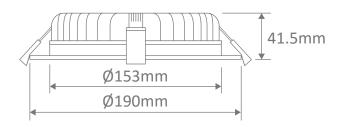

Cutout (p): Ø160-170mm

\* 1P44 rating is from the underside of the down light once installed into the ceiling.

## Diagrams / Additional

Cutout: Ø160 - Ø170mm

| Variant |                    | CCT                            |
|---------|--------------------|--------------------------------|
| Wht     | Blk                | CCI                            |
| 20432   | 20433              |                                |
| DALI    | TRIO               |                                |
| 21594   | 21595              |                                |
|         | Wht<br>20432<br>DA | Wht Blk<br>20432 20433<br>DALI |